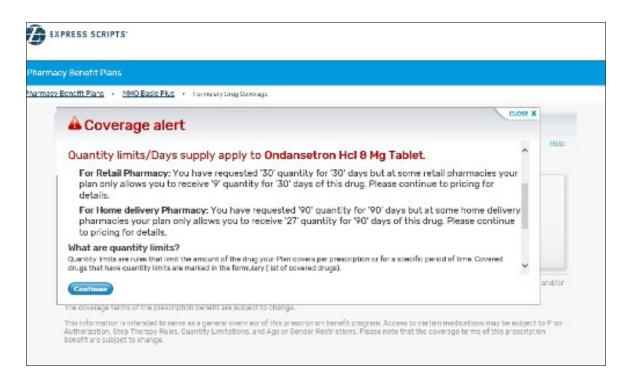

A. Quantity limits (QL) coverage alert

**Note:** Review the coverage alert carefully for the quantity allowed prior to coverage review. Refer to the section *"What do I do if my medication requires coverage review (prior authorization or step therapy) or has a quantity limit that I've exceeded?"* for instructions on how to obtain an approval for a higher quantity.