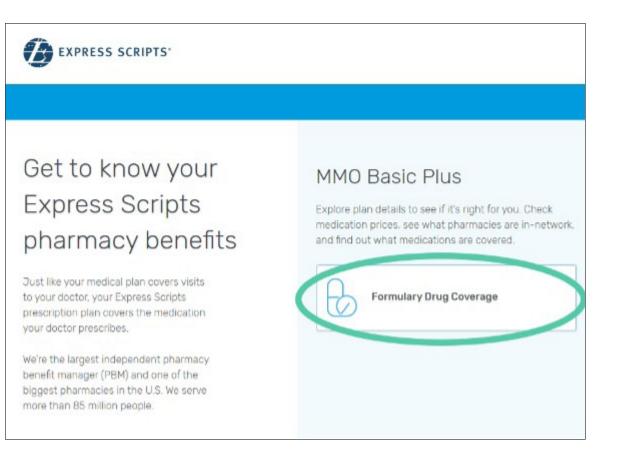

#### Step 1: Visit the MMO Basic and Basic Plus Formulary search tool

- A. Click this link: Express-Scripts.com/MMOBasicPlus
- B. Click on Formulary Drug Coverage