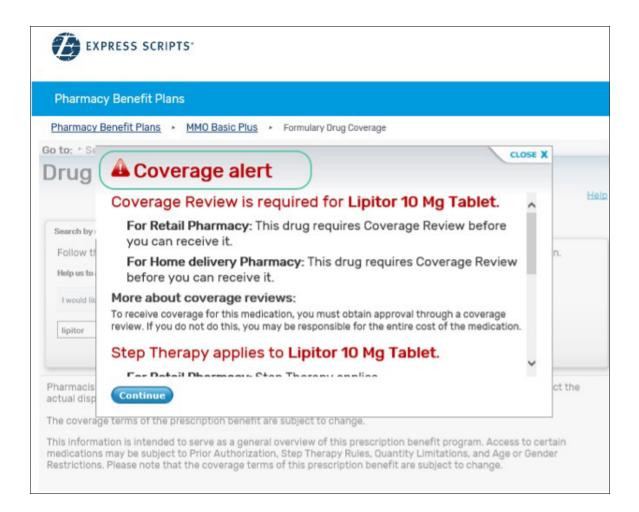

#### Step 5: Coverage alert pop-up

- A. This pop-up may appear if a coverage review is required for the specific product you chose or if there are additional requirements related to that product.
- B. Please review the information in the alert box carefully.
- C. Refer to section "What do I do if my medication requires coverage review (prior authorization or step therapy) or has a quantity limit that I've exceeded?" for instructions on how to obtain an approval.